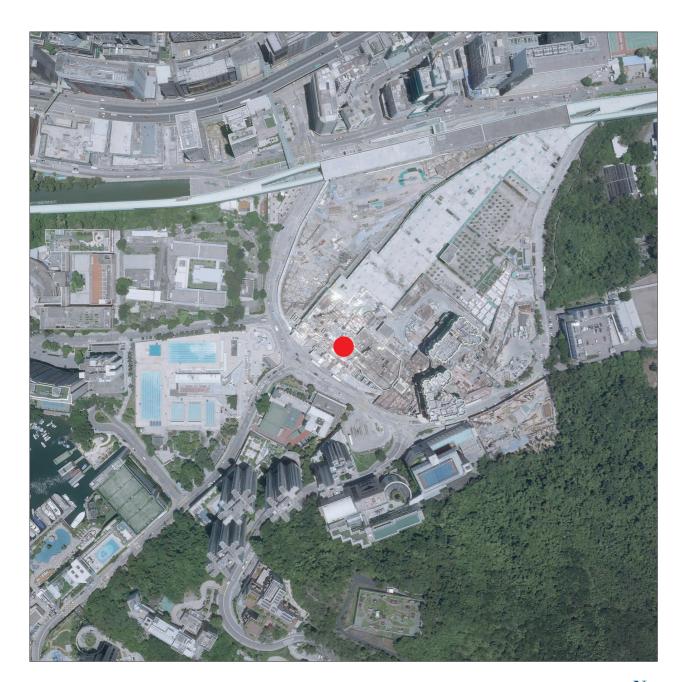

期數的位置 Location of the Phase

### 備註:

- 1. 摘錄自地政總署測繪處於2020年7月24日在3,000呎的飛行高度拍攝之鳥瞰照片(照片編號為E101229C)。
- 2. 香港特別行政區政府地政總署測繪處版權所有,未經許可,不得複製。
- 4. 賣方亦建議準買家到有關期數地盤作實地考察,以對該期數、其周邊地區的環境及附近的公共設施有較佳的了解。
- 5. 期數的鳥瞰照片之副本可於期數的售樓處開放時間內免費查閱。

#### Notes

- 1. Adopted from part of the aerial photograph taken by the Survey and Mapping Office of Lands Department at a flying height of 3,000 feet on 24 July 2020 (Photo No. E101229C).
- 2. Survey and Mapping Office, Lands Department, The Government of HKSAR © Copyright reserved reproduction by permission only.
- 3. Due to the technical reason that the boundary of the Phase is irregular, the aerial photograph may show area more than the area required under the Residential Properties (First-hand Sales) Ordinance.
- 4. The Vendor also advises prospective purchasers to conduct on-site visit for a better understanding of the Phase, its surrounding environment and the public facilities nearby.
- 5. Copy of the aerial photograph of the Phase is available for free inspection at the sales office of the Phase during opening hours.